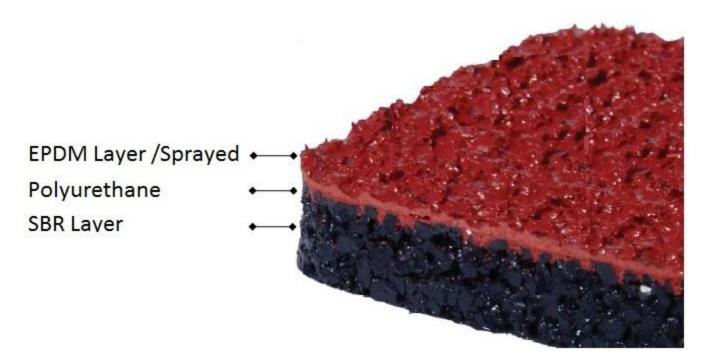

## SPRAY COATING

## SPRAY SYSTEM

Impermeable surface for athletic tracks and multipurpose facilities. The top coating is a structural spray coating consisting of a special PU compound premixed with selected EPDM rubber granules sprayed onto the freshly applied PU compound resulting in a homogenous and seamless granulated topping. The base mat is a prefabricated rubber roll or in-situ base mat installed on site by mixing the rubber granules and the binder in the required thickness by special paving machinery

Fields of application: Athletic tracks, Multipurpose Fields, School Playgrounds.