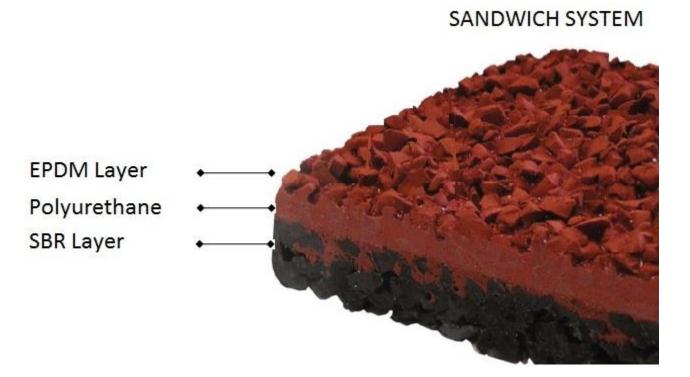

## **SANDWICH SYSTEM**

Traditional system for international competitions. Force reduction meets all international standards. The wearing surface consists of an impermeable coating with selected EPDM granules broadcast into the freshly applied PU compound resulting in a homogenous and seamless granulated topping. The base mat is a prefabricated rubber roll or in-situ base mat installed on site by mixing the rubber granules and the binder in the required thickness by special paving machinery.

Fields of application: Athletic tracks, Multipurpose Fields, School Playgrounds.